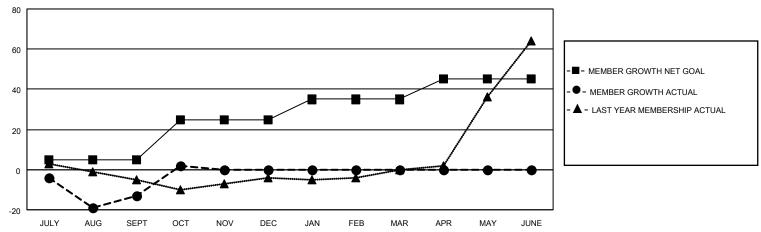

#### GOALS AND ACTUAL MEMBERS CUMULATIVE

| DROPPED CLUBS: 0 |    | 15 CLUBS OF 43 ADDED 1 OR<br>MORE NEW MEMBERS | GENDER DISTRIBUTION                 |              |  |
|------------------|----|-----------------------------------------------|-------------------------------------|--------------|--|
|                  |    | NORE NEW WEINBERS                             | MALE                                | 562 (51.56%) |  |
|                  |    |                                               | FEMALE                              | 528 (48.44%) |  |
| DROPPED MEMBERS  |    |                                               | NON BINARY                          | 0 (0.00%)    |  |
|                  | _  |                                               | PREFER NOT TO ANSWER                | 0 (0.00%)    |  |
| DECEASED         | 2  |                                               |                                     |              |  |
| CLUB CANCELLED   | 0  | CLICK HERE FOR CUMULATIVE                     | TOTAL FAMILY UNIT MEMBERS           | 205          |  |
| OTHER            | 51 | MEMBERSHIP DATA                               |                                     |              |  |
| TOTAL            | 53 |                                               | FAMILY MEMBERS PAYING HALF DUES 110 |              |  |
|                  |    |                                               |                                     |              |  |

## District 4 C3

| Clubs RESULTS FOR 2021-2022 |   |   |   | Members RESULTS FOR 2021-2022 |    |    |    |
|-----------------------------|---|---|---|-------------------------------|----|----|----|
|                             |   |   |   |                               |    |    |    |
| JULY/AUG/SEPT               | 1 | 0 | 0 | JULY/AUG/SEPT                 | 5  | 44 | 51 |
| OCT/NOV/DEC                 | 0 | 0 | 0 | OCT/NOV/DEC                   | 20 | 18 | 2  |
| JAN/FEB/MAR                 | 1 | 0 | 0 | JAN/FEB/MAR                   | 10 | 0  | 0  |
| APR/MAY/JUNE                | 0 | 0 | 0 | APR/MAY/JUNE                  | 10 | 0  | 0  |