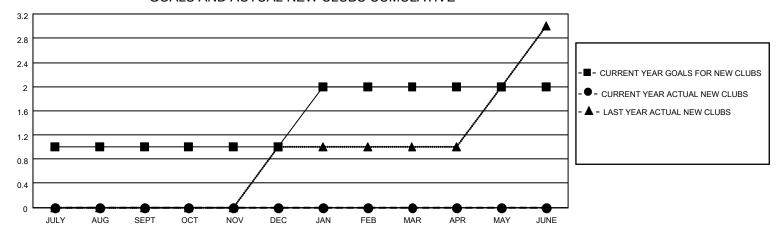

#### GOALS AND ACTUAL NEW CLUBS CUMULATIVE

## District 4 C3

| Clubs RESULTS FOR 2021-2022 |   |   |   | Members RESULTS FOR 2021-2022 |    |    |    |
|-----------------------------|---|---|---|-------------------------------|----|----|----|
|                             |   |   |   |                               |    |    |    |
| JULY/AUG/SEPT               | 1 | 0 | 0 | JULY/AUG/SEPT                 | 5  | 44 | 51 |
| OCT/NOV/DEC                 | 0 | 0 | 0 | OCT/NOV/DEC                   | 20 | 18 | 2  |
| JAN/FEB/MAR                 | 1 | 0 | 0 | JAN/FEB/MAR                   | 10 | 0  | 0  |
| APR/MAY/JUNE                | 0 | 0 | 0 | APR/MAY/JUNE                  | 10 | 0  | 0  |